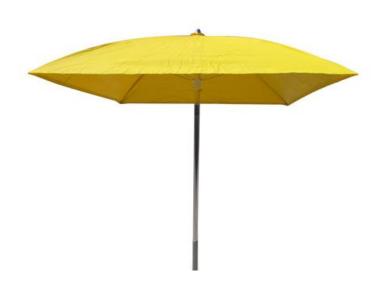

## POP'N'WORK - 5484MS

POP'N'WORK UMBRELLAS HAVE HEAVY DUTY FRAMES THAT CAN WITHSTAND STRONG WINDS. TOUGH YELLOW VINYL COVERS.

### **FEATURES**

- FOUR PANEL SQUARE UMBRELLA WITH A TWO PIECE POINTED POLE
- ♦ 25 DEGREE TILT POLE
- ◆ STANDARD COLOR IS YELLOW. OTHER COLORS AVAILABLE
- ♦ WEIGHT: 9LBS
- ♦ DIMENSIONS: 59" X 5" X 5"