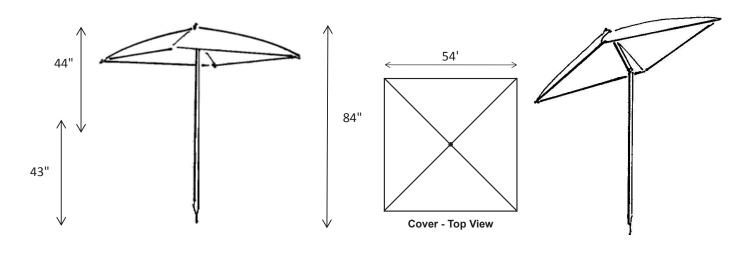

### **FEATURES**

- FOUR PANEL SQUARE UMBRELLA WITH A TWO PIECE POINTED POLE
- ♦ 25 DEGREE TILT POLE
- ◆ STANDARD COLOR IS YELLOW. OTHER COLORS AVAILABLE
- ♦ WEIGHT: 9LBS
- ♦ DIMENSIONS: 59" X 5" X 5"

## **SPECIFICATIONS - 54" SQUARE**

#### COVER

- ◆ 100Z YELLOW VINYL LAMINATE FABRIC
- ◆ FLAME RETARDANT TO MEET CPAI-84
- UV TREATED, WATER PROOF AND ROT RESISTANT

#### FRAME

◆ TWO PIECE ALUMINUM POLE WITH STEEL SPREADERS AND RIBS